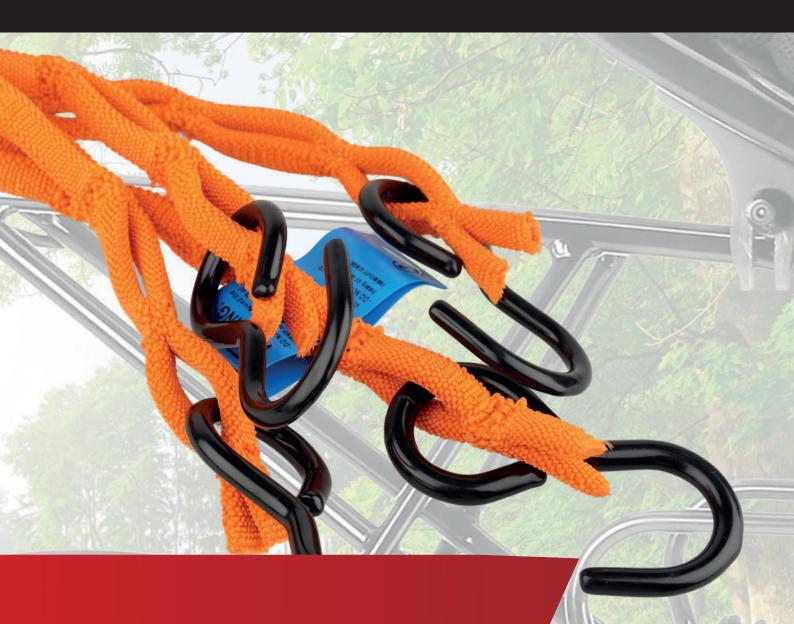

## Multiple clamping elements for high flexibility

With two or more tensioning elements, you can achieve unimagined flexibility in fastening your your luggage properly and firmly. The elastic Loadfix tensioning elements can be looped together through the grid-shaped openings to form a practical mamutec luggage spider. This prevents the load and the individual the load and the individual elements on the load.

## High strength and clamping force

The Loadfix tensioning elements are made of high-guality, elastic, abrasion-resistant materials that have high strength and clamping force. Thanks to the grid-shaped openings the hooks on the clamping element can be moved according to the length required. The clamping element can be looped around a bar, hooked onto a hook or

hooks or can be fastened in a variety of ways.