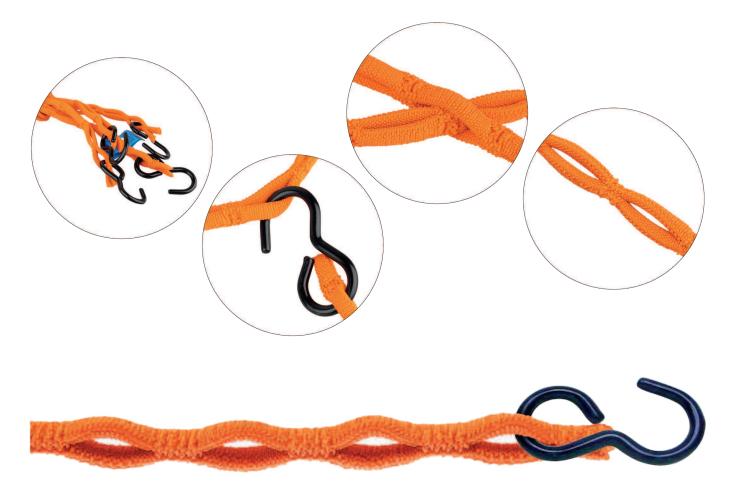

## Easy fastening of light loads

Loadfix from mamutec makes it easy for you to attach light loads to your vehicle, bike, boat, trailer, luggage rack or car interior, bike, boat, trailer, luggage rack, car interior enormously easy with the elastic tensioning element, which has a hooking possibility every 5 cm / 2 inches. The hooks can be adjusted according to the length, strength or length, strength or load tension.

## High strength and clamping force

The Loadfix tensioning elements are made of high-guality, elastic, abrasion-resistant materials that have high strength and clamping force. Thanks to the grid-shaped openings the hooks on the clamping element can be moved according to the length required. The clamping element can be looped around a bar, hooked onto a hook or

hooks or can be fastened in a variety of ways.